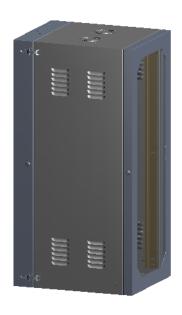

|   | Item Number                |                                                                                                                                                             | Quantity                                |   |
|---|----------------------------|-------------------------------------------------------------------------------------------------------------------------------------------------------------|-----------------------------------------|---|
|   | 1                          | SWC                                                                                                                                                         | - WELDED BODY                           | 1 |
|   | 2                          | SWC                                                                                                                                                         | 1                                       |   |
|   | 3                          | WMAC HINGE         6           SWC - WELDED REAR TUB         1           SWC - REAR TUB LATCH         2           COMBINATION RAILS TAPPED (PAIR)         1 |                                         |   |
| İ | 4                          |                                                                                                                                                             |                                         |   |
|   | 5                          |                                                                                                                                                             |                                         |   |
|   | 6                          |                                                                                                                                                             |                                         |   |
|   | PART NUMBERS               |                                                                                                                                                             |                                         |   |
|   | SWC194920BK1 SWC194920SBK1 |                                                                                                                                                             | PAINTED BLACK TEXTURED PLEXI FRONT DOOR |   |
|   |                            |                                                                                                                                                             | PAINTED BLACK TEXTURED SOLID FRONT DOOR |   |
|   |                            |                                                                                                                                                             |                                         |   |