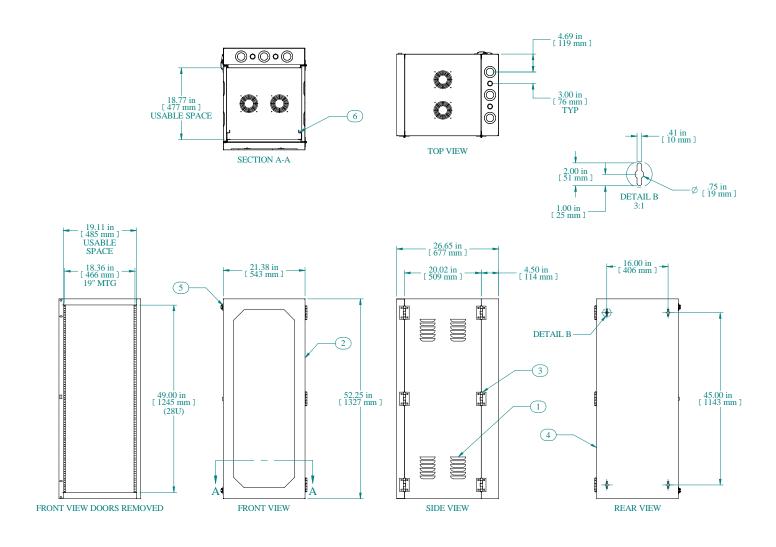

|   | Item Number                |                                                                                                                                                             | Quantity                                |   |
|---|----------------------------|-------------------------------------------------------------------------------------------------------------------------------------------------------------|-----------------------------------------|---|
|   | 1                          | SWC                                                                                                                                                         | - WELDED BODY                           | 1 |
|   | 2                          | SWC                                                                                                                                                         | 1                                       |   |
|   | 3                          | WMAC HINGE         6           SWC - WELDED REAR TUB         1           SWC - REAR TUB LATCH         2           COMBINATION RAILS TAPPED (PAIR)         1 |                                         |   |
| İ | 4                          |                                                                                                                                                             |                                         |   |
|   | 5                          |                                                                                                                                                             |                                         |   |
|   | 6                          |                                                                                                                                                             |                                         |   |
|   | PART NUMBERS               |                                                                                                                                                             |                                         |   |
|   | SWC194920BK1 SWC194920SBK1 |                                                                                                                                                             | PAINTED BLACK TEXTURED PLEXI FRONT DOOR |   |
|   |                            |                                                                                                                                                             | PAINTED BLACK TEXTURED SOLID FRONT DOOR |   |
|   |                            |                                                                                                                                                             |                                         |   |