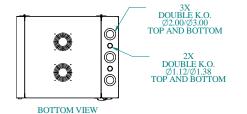

|   | Item Number                |                                                                                                                                                             | Quantity                                |   |
|---|----------------------------|-------------------------------------------------------------------------------------------------------------------------------------------------------------|-----------------------------------------|---|
|   | 1                          | SWC                                                                                                                                                         | - WELDED BODY                           | 1 |
|   | 2                          | SWC                                                                                                                                                         | 1                                       |   |
|   | 3                          | WMAC HINGE         6           SWC - WELDED REAR TUB         1           SWC - REAR TUB LATCH         2           COMBINATION RAILS TAPPED (PAIR)         1 |                                         |   |
| İ | 4                          |                                                                                                                                                             |                                         |   |
|   | 5                          |                                                                                                                                                             |                                         |   |
|   | 6                          |                                                                                                                                                             |                                         |   |
|   | PART NUMBERS               |                                                                                                                                                             |                                         |   |
|   | SWC194920BK1 SWC194920SBK1 |                                                                                                                                                             | PAINTED BLACK TEXTURED PLEXI FRONT DOOR |   |
|   |                            |                                                                                                                                                             | PAINTED BLACK TEXTURED SOLID FRONT DOOR |   |
|   |                            |                                                                                                                                                             |                                         |   |