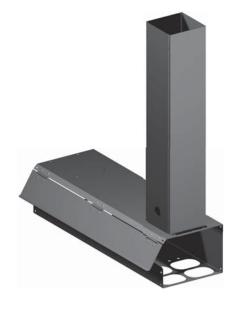

### Cable Chimnevs

Cable Chimneys are assembled from two halves, making it easy to attach around existing cables.

- Attaches directly to Vertical Managers
- 18 gauge steel
- Easy installation
- · Mounting hardware included

#### Attaches directly to VCM

| Part No.  | Description   | н   | W   | D  |
|-----------|---------------|-----|-----|----|
| RRCMCH65  | Cable chimney | 36" | 6"  | 5" |
| RRCMCH86  | Cable chimney | 36" | 8"  | 6" |
| RRCMCH126 | Cable chimney | 36" | 12" | 6" |

Note: The above cable chimneys are designed to connect directly to our vertical cable managers, and are not compatible with our Top Cable Manager (TCM) System below.