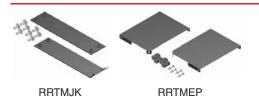

## **Misc Accessories**

| Part No.      | Description                                |
|---------------|--------------------------------------------|
| RRALJK        | Baying kit - Joins two DNRR racks together |
| <b>RRTMEP</b> | End-Plates to close TCM ends               |
| RRTMJK        | Joining kit - Joins TCM together           |