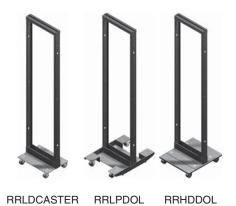

## **Compatible Casters and Dollies**

| Part No.   | Description                              |
|------------|------------------------------------------|
| RRLDCASTER | Light Duty Casters (4) Rated for 800 lbs |
|            | (Adds 3.75" to overall height)           |
| RRLPDOL    | Low Profile Dolly Rated for 1080 lbs     |
|            | (Adds 1.25" to overall height)           |
| RRHDDOL    | Heavy Duty Dolly Rated for 1500 lbs      |
|            | (Adds 3.50" to overall height)           |